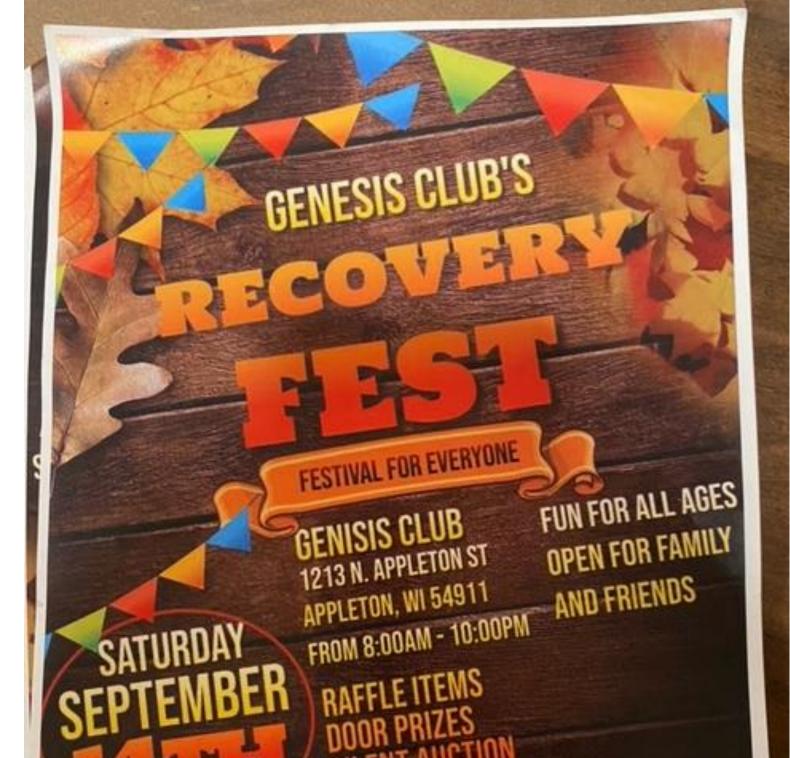

Sept. 14th Genesis Recover Fest - Open for family and friends. Sept 14th Telulah Park 11:00 a.m. Don't Do Booze 5K.

Adjournment A motion to adjourn was made by Harold and seconded by Bob. Motion carried at 3:27 p.m. and closed with the Responsibility Declaration.